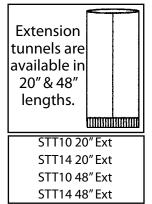

## Tube **Extensions**

#### Additional Spyder **Elbows**

\*NOTE: Please include frame color with each model #: **B**(bronze), **W**(white) or **N**(natural). OPTION: Models CMG, MDCMA, & ICMG are also available. Call Customer Service for pricing.