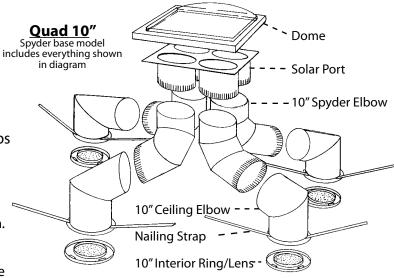

Various installation configurations are available allowing natural light into multiple living spaces. The location of the **Spyder** multi-tube system in the home varies per application and home design. Light kits and extension tunnels also apply as in the single Sun-Tek Tube application. Call Customer Service for a Spyder Worksheet to determine the length of extension needed for your application. You may need to order extensions to complete customized installation. **Base Units** 

# **Quad 10"** (Q10 2222)

Roof Opening 22½"x22½"

- Solar port
- Curb Mount double dome skylight
- 10" Spyder elbows (22" long)
- 10" Ceiling elbows (15" long)
- 10" Interior ring/lens assembly
- Installation pre-pack