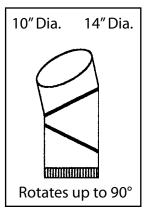

#### Additional Spyder **Elbows**

\*NOTE: Please include frame color with each model #: **B**(bronze), **W**(white) or **N**(natural). OPTION: Models CMG, MDCMA, & ICMG are also available. Call Customer Service for pricing.