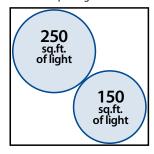

#### Roof Opening 141/2"x221/2" Double 10" (D10 1422)

- 150 sq.ft. of light 150 sq.ft. of light
- Solar port
- Curb Mount double dome skylight
- 10" Spyder elbows (22" long)
- 2 10" Ceiling elbows (15" long)
- 10" Interior ring/lens assembly
- Installation pre-pack

# 250 sq.ft. of light 250 sq.ft. of light