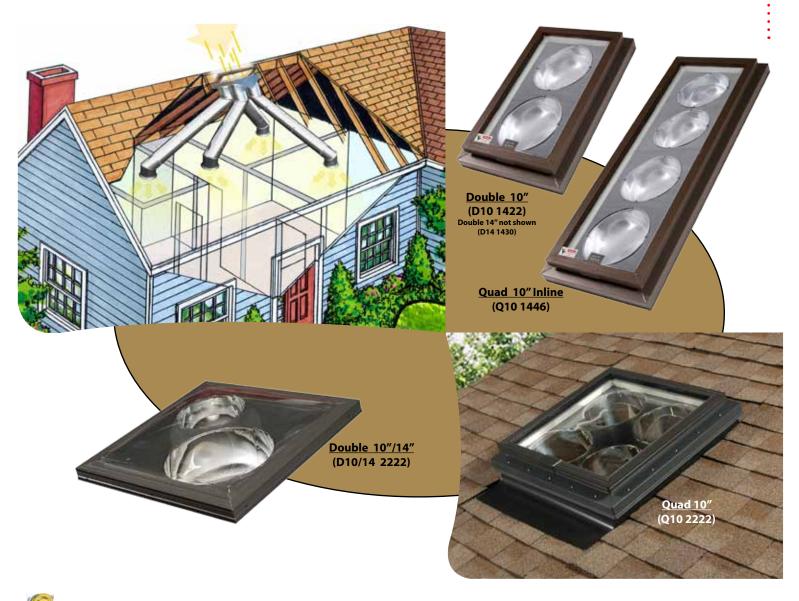

Various installation configurations are available allowing natural light into multiple living spaces. The location of the **Spyder** multi-tube system in the home varies per application and home design. Light kits and extension tunnels also apply as in the single Sun-Tek Tube application. Call Customer Service for a Spyder Worksheet to determine the length of extension needed for your application. You may need to order extensions to complete customized installation. **Base Units** 

#### Roof Opening 141/2"x221/2" Double 10" (D10 1422)

- 150 sq.ft. of light 150 sq.ft. of light
- Solar port
- Curb Mount double dome skylight
- 10" Spyder elbows (22" long)
- 2 10" Ceiling elbows (15" long)
- 10" Interior ring/lens assembly
- Installation pre-pack

# **Double 10"/14"** (D10/14 2222)

Roof Opening 221/2"x221/2"

- 1 Solar port
- Curb Mount double dome skylight

- 10" Spyder elbow (22") 14" Spyder elbow (22") 10" Ceiling elbow (15")
- 14" Ceiling elbow (15")
- 10" Interior ring/lens
- assembly
- 14" Interior ring/lens assembly
- 1 Installation pre-pack

#### **Quad 10" Inline** (Q10 1446) 150 sq.ft. of light Solar port Curb Mount double dome skylight 150 10" Spyder elbows (22" long) sq.ft. of liaht 10" Ceiling elbows (15" long) 10" Interior ring/lens assembly Installation pre-pack 150 sq.ft. of light Area Illuminated 150 per lens sq.ft. of light (sq.ft)

# **Quad 10"** (Q10 2222)

Roof Opening 22½"x22½"

- Solar port
- Curb Mount double dome skylight
- 10" Spyder elbows (22" long)
- 10" Ceiling elbows (15" long)
- 10" Interior ring/lens assembly
- Installation pre-pack