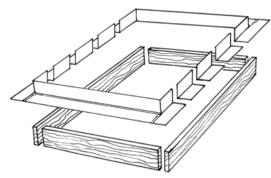

- **1.** Assemble curb using the supplied screws in the predrilled holes.
- 2. Cut opening and prepare surface.
- **3.** Attach the curb to the roof using the screws provided through the pre-drilled holes.
- **4.** Shingle up to the bottom of the curb and install the sill flashing. The sill flashing should be on top of the shingle. Attach sill flashing to curb with roofing nails located as shown in (Drawing # 5).
- 5. Shingle up the sides of the curb alternating shingle and side flashing. Attach side flashing to curb with roofing nails as shown in (Drawing # 5). Do not nail through flashing when attaching shingles to the roof.
- **6.** Install the head flashing piece making sure it is under the shingles above.