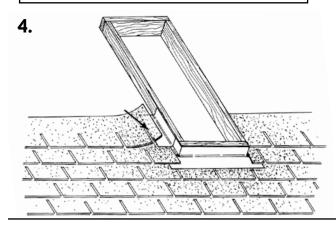

- **1.** Assemble curb using the supplied screws in the predrilled holes.
- 2. Cut opening and prepare surface.
- **3.** Attach the curb to the roof using the screws provided through the pre-drilled holes.
- **4.** Shingle up to the bottom of the curb and install the sill flashing. The sill flashing should be on top of the shingle. Attach sill flashing to curb with roofing nails located as shown in (Drawing # 5).
- 5. Shingle up the sides of the curb alternating shingle and side flashing. Attach side flashing to curb with roofing nails as shown in (Drawing # 5). Do not nail through flashing when attaching shingles to the roof.
- **6.** Install the head flashing piece making sure it is under the shingles above.