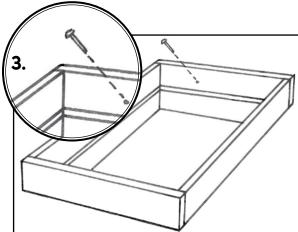

- **1.** Assemble curb using the supplied screws in the predrilled holes.
- 2. Cut opening and prepare surface.
- **3.** Attach the curb to the roof using the screws provided through the pre-drilled holes.
- **4.** Shingle up to the bottom of the curb and install the sill flashing. The sill flashing should be on top of the shingle. Attach sill flashing to curb with roofing nails located as shown in (Drawing # 5).
- 5. Shingle up the sides of the curb alternating shingle and side flashing. Attach side flashing to curb with roofing nails as shown in (Drawing # 5). Do not nail through flashing when attaching shingles to the roof.
- **6.** Install the head flashing piece making sure it is under the shingles above.