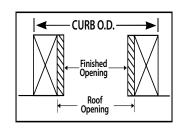

Sun-Tek Manufacturing, Inc. 10303 General Drive Orlando, FL 32824 407 / 859-2117 www.sun-tek.com customerservice@sun-tek.com

| Size | Roof Opening<br>(Curb Inside) | Curb Outside<br>Dimension |
|------|-------------------------------|---------------------------|
| 1725 | 141/2" x 221/2"               | 17½" x 25½"               |
| 1733 | 14½" x 30½"                   | 17½" x 33½"               |
| 1749 | 14½" x 46½"                   | 17½" x 49½"               |
| 2525 | 22½" x 22½"                   | 25½" x 25½"               |
| 2533 | 22½" x 30½"                   | 25½" x 33½"               |
| 2549 | 22½" x 46½"                   | 25½" x 49½"               |
| 3333 | 30½" x 30½"                   | 33½" x 33½"               |
| 3349 | 30½" x 46½"                   | 33½" x 49½"               |
| 4949 | 46½" x 46½"                   | 49½" x 49½"               |