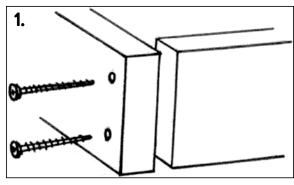

- **1.** Assemble curb using the supplied screws in the predrilled holes.
- 2. Cut opening and prepare surface.
- **3.** Attach the curb to the roof using the screws provided through the pre-drilled holes.
- **4.** Shingle up to the bottom of the curb and install the sill flashing. The sill flashing should be on top of the shingle. Attach sill flashing to curb with roofing nails located as shown in (Drawing # 5).
- 5. Shingle up the sides of the curb alternating shingle and side flashing. Attach side flashing to curb with roofing nails as shown in (Drawing # 5). Do not nail through flashing when attaching shingles to the roof.
- **6.** Install the head flashing piece making sure it is under the shingles above.