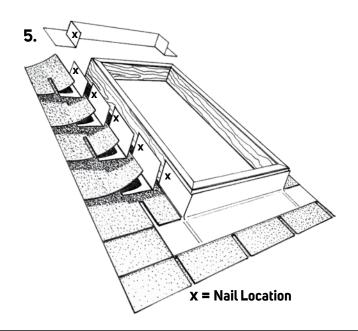

- **1.** Assemble curb using the supplied screws in the predrilled holes.
- 2. Cut opening and prepare surface.
- **3.** Attach the curb to the roof using the screws provided through the pre-drilled holes.
- **4.** Shingle up to the bottom of the curb and install the sill flashing. The sill flashing should be on top of the shingle. Attach sill flashing to curb with roofing nails located as shown in (Drawing # 5).
- 5. Shingle up the sides of the curb alternating shingle and side flashing. Attach side flashing to curb with roofing nails as shown in (Drawing # 5). Do not nail through flashing when attaching shingles to the roof.
- **6.** Install the head flashing piece making sure it is under the shingles above.